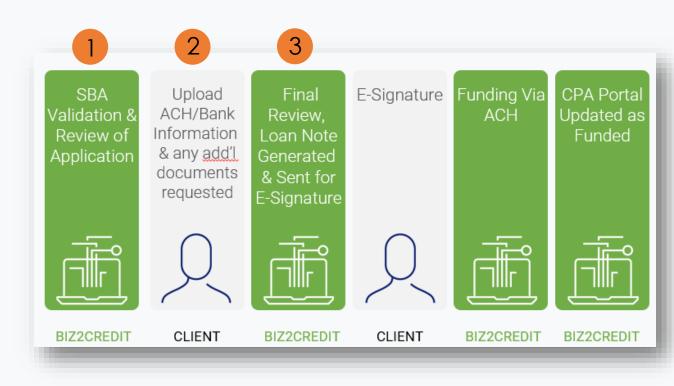

#### Biz2Credit Funding Specialists

Assigned to applications in queue to facilitate funding process

Please be patient with questions requiring funding specialist attention. The team is extremely busy, and working as quickly as possible to address application errors and process lending agreements

Common documents you'll be asked to provide following SBA Acceptance:

- 2019/2020 payroll
- Driver License
- ACH/Voided Check
- Other additional documentation may be required