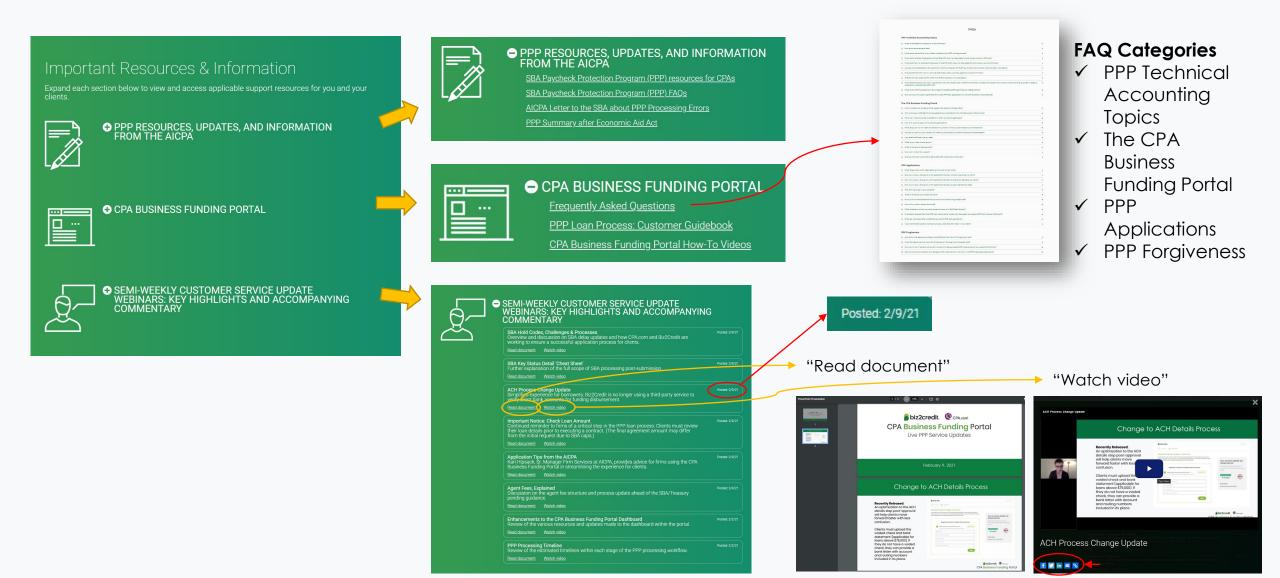

# **Resource Hub**: CPA.com/PPPResources

#### **Find Resources**

Check for frequent **emails** from cpa@biz2credit.com that highlight Portal updates and processing information for CPAs

View resources and videos on your CPA Business Funding Portal dashboard