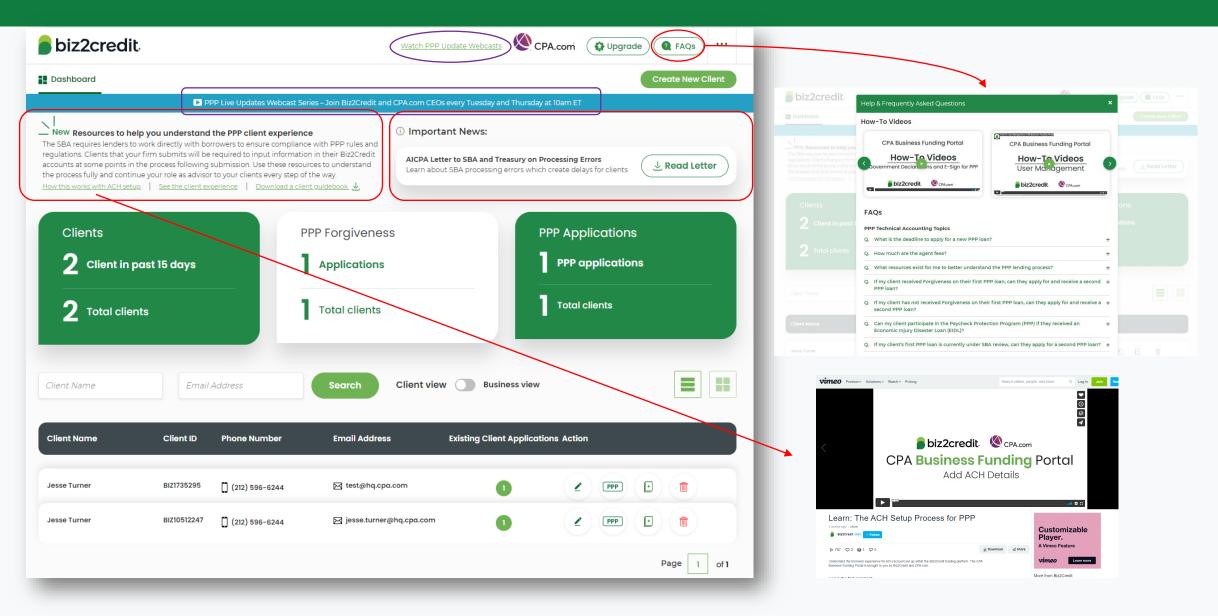

# Resource Hub: Portal Dashboard

# Continuing Customer Care Improvements

- The volume of inbound questions to our customer care team remains high
- Our team is working around the clock to effectively resolve cases for CPA firms and their clients. We have continued to add additional people to increase our capacity to resolve issues more quickly.
- Many applications (~30%) are requiring additional attention due to additional SBA validation & review processes aimed to prevent fraud.
- Some unique issues with applications require a Biz2Credit Funding Specialist to resolve. If
  a borrower's application requires Funding Specialist assistance, one will be assigned.
  NOTE: Funding Specialists are working diligently to address issues, which in some cases take a week or
  more depending on clarity around resolution from the SBA
- Please take advantage of the self-serve resources as a first step to find answers to your questions while our Customer Care team triages issues requiring additional support

#### Advice for faster processing

Share the steps in the journey with clients in advance and provide guidance about the SBA processing errors and delays to set proper expectations. Submit as many applications as possible without contacting customer service to get these applications processing sooner. Review the available resources prior to contacting customer service – answers to common questions usually already available. Use the customer service function to escalate technical challenges and for your clients in most desperate need.